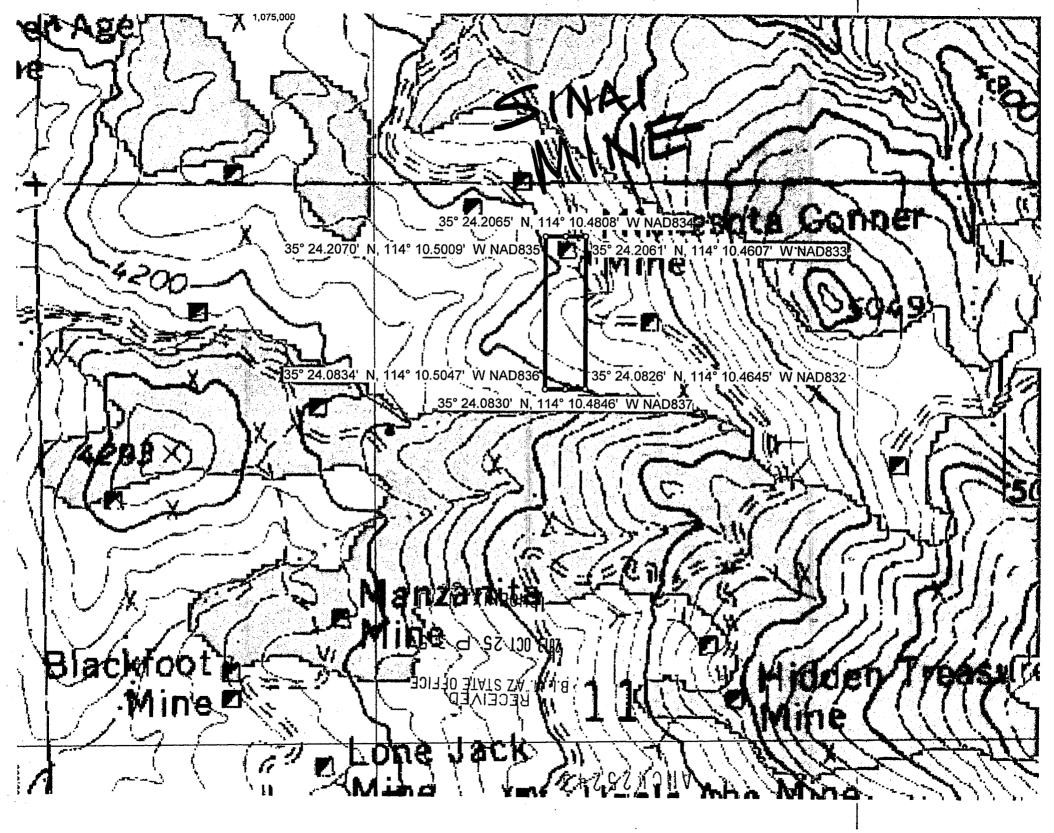

#### NOTICE

JOSEPH AMRAM 147-08 70TH ROAD

FLUSHING, NY 11367

This Notice Affects Those Claims

Shown in the Block Below.

AMC425243 SINAI