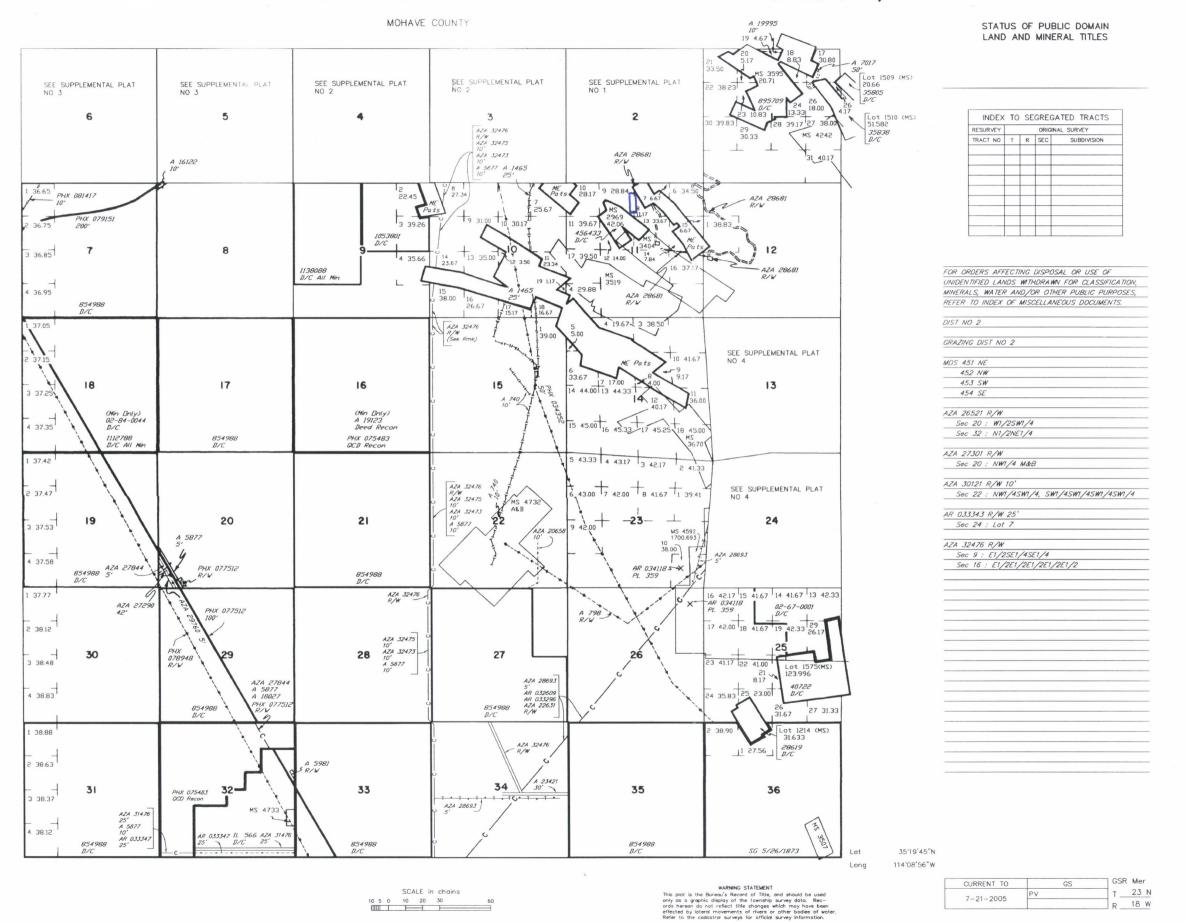

#### AFFIDAVIT OF ANNUAL ASSESSMENT WORK

| WHEN RECORDED, MAIL DOCUMENT TO         | ):                                                                                                                                                                                               |
|-----------------------------------------|--------------------------------------------------------------------------------------------------------------------------------------------------------------------------------------------------|
| NAME: JOSEPH AMRAM                      |                                                                                                                                                                                                  |
| ADDRESS: 141-08 7074 RD                 |                                                                                                                                                                                                  |
| CITY, STATE, ZIP: KGH, NY 112           | FOR COUNTY RECORDER'S USE                                                                                                                                                                        |
|                                         | No. of Claims                                                                                                                                                                                    |
|                                         | x \$15/claim                                                                                                                                                                                     |
|                                         | Total due BLM \$ _/S                                                                                                                                                                             |
| TO ALL WHOM IT MAY CONCERN:             |                                                                                                                                                                                                  |
| improvements, or equivalent value added | \$100 per claim was expended for development, labor and I, as the annual assessment work for the assessment year ending contiguous unpatented mining claim(s), located in the County of ARIZONA. |
| BLM Serial No. Name of Claim            | Tp Rg Sec Mer County Recordation Co. Recording.  Example: 13N 5E 14 MDM Book and Page No. Date                                                                                                   |
| MC 425243 SIMH MC                       | 23N RISW 511                                                                                                                                                                                     |
|                                         | 23N 18W NW[]                                                                                                                                                                                     |
| 9                                       | 23N/18W/11                                                                                                                                                                                       |

| BLM Serial No. | Name of Claim | Exai | Kg<br>uple: 131 | Sec<br>N 5E 14 M | Mer<br>IDM | Book and |         | 2002000003 | Lo. Recor                                                                       | 100          |
|----------------|---------------|------|-----------------|------------------|------------|----------|---------|------------|---------------------------------------------------------------------------------|--------------|
| AMC 425243     | SIMM MC       | 23N  | R18W            |                  |            |          |         |            |                                                                                 |              |
|                | •             | 23N  | 18W             | NWFI             |            |          |         |            |                                                                                 | i            |
|                |               | 23N  | 18W             | 11               |            |          |         |            | Production and                                                                  |              |
|                | 9             |      |                 |                  |            |          | 710     | 2019       |                                                                                 | i i ja riiki |
|                |               |      |                 |                  |            |          | PHOENIX | JAN        | Na<br>Na<br>Na<br>Na<br>Na<br>Na<br>Na<br>Na<br>Na<br>Na<br>Na<br>Na<br>Na<br>N |              |
|                |               |      |                 |                  |            |          |         | 28         | E                                                                               |              |
| i.             |               |      |                 |                  |            |          | ARIZONA | U          | 30                                                                              |              |
|                |               |      |                 |                  |            |          |         | Ö          | 7.                                                                              |              |
|                |               |      |                 |                  |            |          |         | w          | 1.55                                                                            |              |
| 8              |               |      |                 |                  |            |          |         |            |                                                                                 |              |